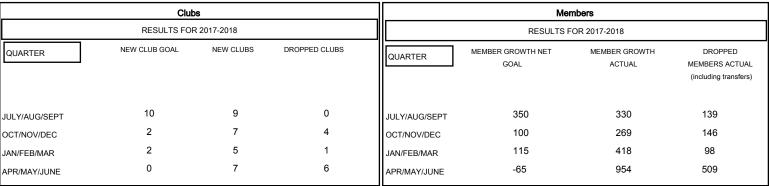

## MONTHLY MEMBERSHIP PROGRESS REPORT

## District 3234H2

Results as of: 06/30/2018

# GMT: JAYESH THAKKAR LOCATION INDIA GMT CA



#### GOALS AND ACTUAL NEW CLUBS CUMULATIVE



## GOALS AND ACTUAL MEMBERS CUMULATIVE



| DROPPED CLUBS: 11  DROPPED MEMBERS |     | 86 CLUBS OF 98 ADDED 1 OR MORE NEW MEMBERS | GENDER DISTRIBUTION  MALE 3,125 (74.28%)  FEMALE 1,082 (25.72%)  Women Percentage Fiscal Year Goal: 20% |   |
|------------------------------------|-----|--------------------------------------------|---------------------------------------------------------------------------------------------------------|---|
| DECEASED                           | 7   | CLICK HERE FOR CUMULATIVE  MEMBERSHIP DATA | TOTAL FAMILY UNIT MEMBERS                                                                               | 0 |
| CLUB CANCELLED                     | 268 |                                            |