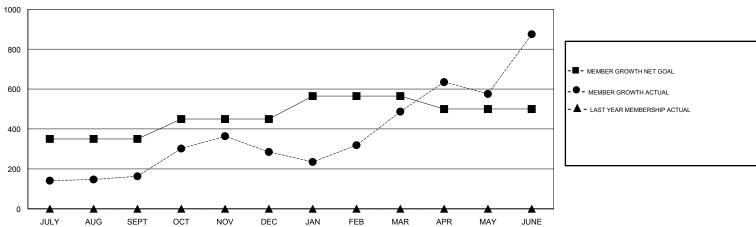

## GOALS AND ACTUAL MEMBERS CUMULATIVE

| DROPPED CLUBS: 11  DROPPED MEMBERS |     | 86 CLUBS OF 98 ADDED 1 OR MORE NEW MEMBERS | GENDER DISTRIBUTION  MALE 3,125 (74.28%)  FEMALE 1,082 (25.72%)  Women Percentage Fiscal Year Goal: 20% |   |
|------------------------------------|-----|--------------------------------------------|---------------------------------------------------------------------------------------------------------|---|
| DECEASED                           | 7   | CLICK HERE FOR CUMULATIVE  MEMBERSHIP DATA | TOTAL FAMILY UNIT MEMBERS                                                                               | 0 |
| CLUB CANCELLED                     | 268 |                                            |                                                                                                         | • |
| OTHER                              | 617 |                                            | FAMILY MEMBERS PAYING HALF DUES                                                                         | 0 |
| TOTAL                              | 892 |                                            |                                                                                                         |   |