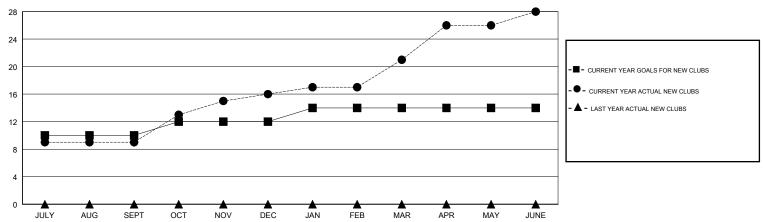

## MONTHLY MEMBERSHIP PROGRESS REPORT

## District 3234H2

Results as of: 06/30/2018

# GMT: JAYESH THAKKAR LOCATION INDIA GMT CA



#### GOALS AND ACTUAL NEW CLUBS CUMULATIVE



## GOALS AND ACTUAL MEMBERS CUMULATIVE



| DROPPED CLUBS: 11  DROPPED MEMBERS |     | 86 CLUBS OF 98 ADDED 1 OR MORE NEW MEMBERS | GENDER DISTRIBUTION  MALE 3,125 (74.28%)  FEMALE 1,082 (25.72%)  Women Percentage Fiscal Year Goal: 20% |   |
|------------------------------------|-----|--------------------------------------------|---------------------------------------------------------------------------------------------------------|---|
| DECEASED                           | 7   | CLICK HERE FOR CUMULATIVE  MEMBERSHIP DATA | TOTAL FAMILY UNIT MEMBERS                                                                               | 0 |
| CLUB CANCELLED                     | 268 |                                            |